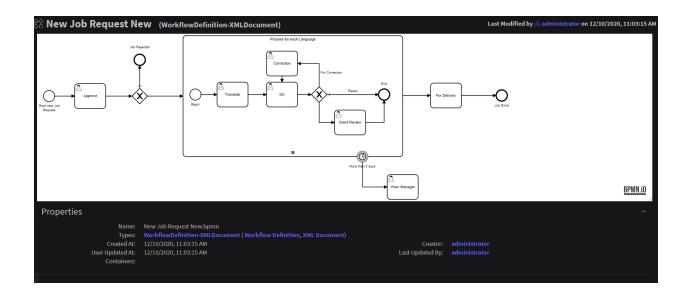

## Workflow Management

- Creation and editing of workflows with the built-in workflow editor
- Import of BPMN workflows
- Start workflow operation
- Always active workflow instances
- Mixing of automatic processes and user-driven workflows in a single process
- Simple and complex workflows
- Unlimited number of running workflow instances
- Monitoring of all the active workflow processes by the managers and administrators of the system